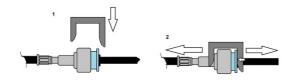

## **Additional Information**

- Applications covered include: Alfa Romeo, Audi, BMW, Chrysler, Citroen, Fiat, Ford, Lancia, Opel, Peugeot, Saab, Skoda, Vauxhall & Volkswagen.
- OEM No's include: VAG 6XO 201 511, PSA 1567.89/88/C4, Ford 310-137, Opel 818.568, Vauxhall 25313359 & CH-50637, MINI 13 0 250.
- Also features: Ford Focus heater hose removal tool & standard hose removal pliers, together with scarab quick connect tool for dual button style connectors.
- Presented in an EVA foam tray (38 x 140 x 397mm) convenient for user storage & limiting packaging waste.
- For individual tools please see Laser Part Nos. 6548, 6822, 7188, 7262, 7263, 7264, 7826, 7887 & 8398