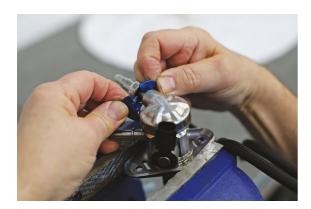

## **Fuel Line Disconnect Tool Set**

A comprehensive set of Laser fuel line disconnection tools offering coverage of most makes of vehicle in the British and European markets. The Laser 8615 provides the technician with all the fuel pipe disconnection tools in one convenient kit for the various snap connector style automotive fuel pipe connectors.

## **Additional Information**

- Applications covered include: Alfa Romeo, Audi, BMW, Chrysler, Citroen, Fiat, Ford, Lancia, Opel, Peugeot, Saab, Skoda, Vauxhall & Volkswagen.
- OEM No's include: VAG 6XO 201 511, PSA 1567.89/88/C4, Ford 310-137, Opel 818.568, Vauxhall 25313359 & CH-50637, MINI 13 0 250.
- Also features: Ford Focus heater hose removal tool & standard hose removal pliers, together with scarab quick connect tool for dual button style connectors.
- Presented in an EVA foam tray (38 x 140 x 397mm) convenient for user storage & limiting packaging waste.
- For individual tools please see Laser Part Nos. 6548, 6822, 7188, 7262, 7263, 7264, 7826, 7887 & 8398