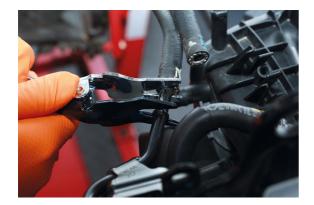

## **Fuel Line Disconnect Tool Set**

A comprehensive set of Laser fuel line disconnection tools offering coverage of most makes of vehicle in the British and European markets. The Laser 8615 provides the technician with all the fuel pipe disconnection tools in one convenient kit for the various snap connector style automotive fuel pipe connectors.