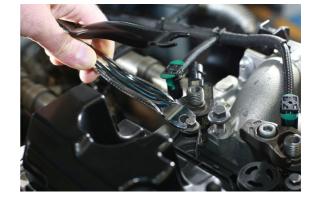

## **Fuel Line Disconnect Tool Set**

A comprehensive set of Laser fuel line disconnection tools offering coverage of most makes of vehicle in the British and European markets. The Laser 8615 provides the technician with all the fuel pipe disconnection tools in one convenient kit for the various snap connector style automotive fuel pipe connectors.

## **Additional Information**

- Applications covered include: Alfa Romeo, Audi, BMW, Chrysler, Citroen, Fiat, Ford, Lancia, Opel, Peugeot, Saab, Skoda, Vauxhall & Volkswagen.
- OEM No's include: VAG 6XO 201 511, PSA 1567.89/88/C4, Ford 310-137, Opel 818.568, Vauxhall 25313359 & CH-50637, MINI 13 0 250.
- Also features: Ford Focus heater hose removal tool & standard hose removal pliers, together with scarab quick connect tool for dual button style connectors.
- Presented in an EVA foam tray (38 x 140 x 397mm) convenient for user storage & limiting packaging waste.
- For individual tools please see Laser Part Nos. 6548, 6822, 7188, 7262, 7263, 7264, 7826, 7887 & 8398